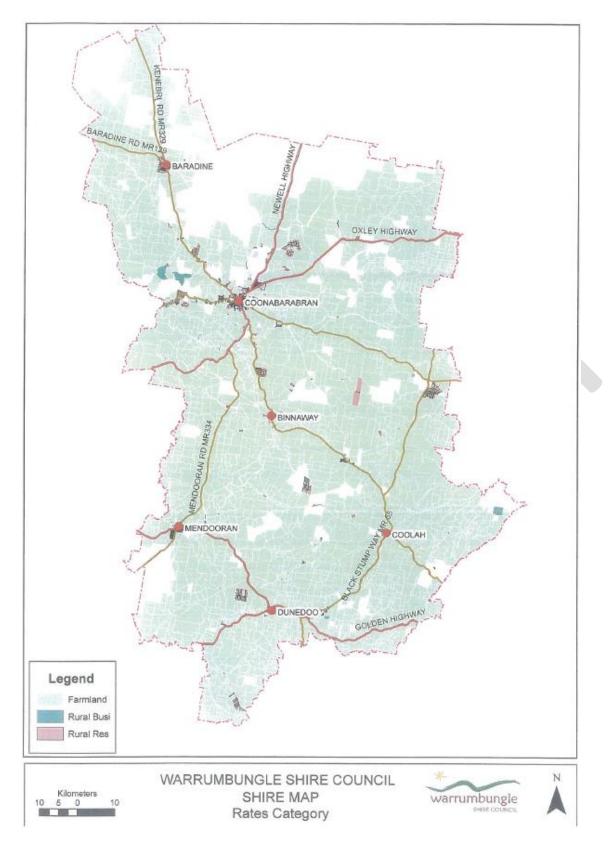

il assistance.

| Other Financial Assistance | Amount Allocated |
|----------------------------|------------------|
| Financial Assistance Other | \$20,000         |

Council will consider applications for financial assistance at the ordinary meeting in each of the following months only;

- February
- August

Prior to these meeting dates Council will make public call for applications for financial assistance. Financial assistance applications must be on a form prescribed by Council.

# **Appendix 3: Rate Maps**

# Map 1: Baradine



# Map 2 : Binnaway



#### Map 3: Cobbora and Surrounds



#### Map 4: Coolah



# Map 5: Coonabarabran Township



# Map 6: Coonabarabran Surrounds



# Map 7: Dunedoo



# Map 8: Mendooran and Coolabah Estate



# Map 9: Warrumbungle Shire Council Shire Map