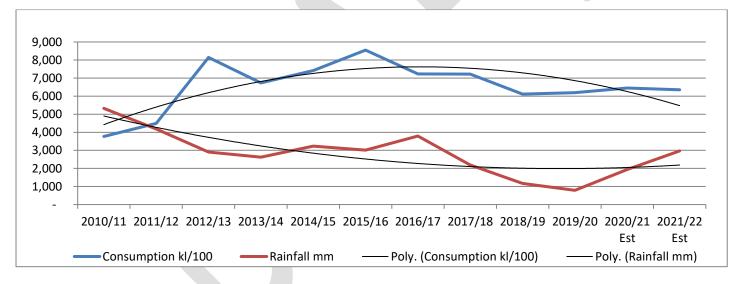

Council's forecast water access and usage revenue for the 2021/22 financial year is dependent on both the number of users (i.e. number of assessments) as well as the forecast consumption for the year. Council has forecast water consumption of 618,918 kl in the 2021/22 financial year (see consumption forecast below for details).

As can be seen from the graph, water consumption varies significantly from year to year. Factors that would normally affect water consumption include water pricing, weather and whether or not there is any water restriction in place.