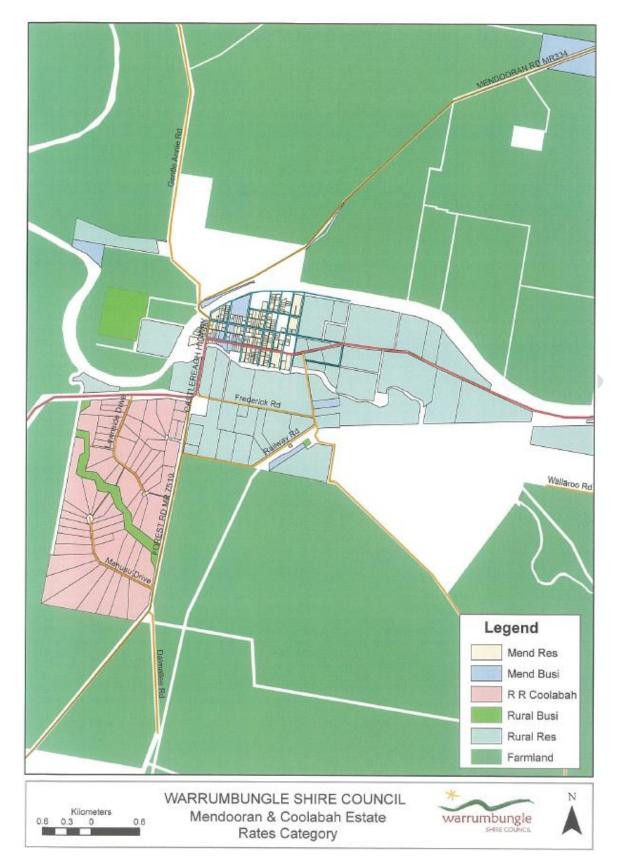

served accountability requirements for past council assistance.

| Other Financial Assistance | Amount Allocated |
|----------------------------|------------------|
| Financial Assistance Other | \$20,000         |

Council will consider applications for financial assistance at the ordinary meeting in each of the following months only;

- February
- August

Prior to these meeting dates Council will make public call for applications for financial assistance. Financial assistance applications must be on a form prescribed by Council.

# **Appendix 3: Rate Maps**

# Map 1: Baradine



# Map 2 : Binnaway



#### Map 3: Cobbora and Surrounds



#### Map 4: Coolah



# Map 5: Coonabarabran Township



# Map 6: Coonabarabran Surrounds



# Map 7: Dunedoo



# Map 8: Mendooran and Coolabah Estate



# Map 9: Warrumbungle Shire Council Shire Map